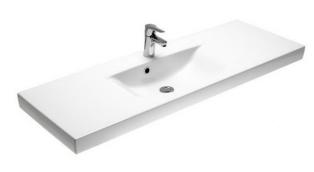

# Bathroom sink Logic 5188 for bolt/bracket mounting 122 cm

### **Product features**

- · Shallow depth for more space in the bathroom
- Ceramicplus: fast & environmentally friendly cleaning
- · Can also be mounted on Logic furniture

#### Assembling & Care

Intended primarily for mounting on Logic furniture. NB! The underside of the basin tis not glazed. Fasteners are not included.