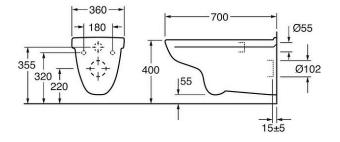

#### Assembling & Care

Intended for installation with our Triomont fixtures. Mounted with bolts directly on the wall. Extended inlet connector  $\blacksquare 45\,\mathrm{mm}$  included. Bolt projection from finished wall must be 100  $\pm~2$  mm. See included installation instructions. According to the AMA the seat height should be 450 mm which corresponds to 270 mm distance (centre-centre) between the existing floor and center of drain.