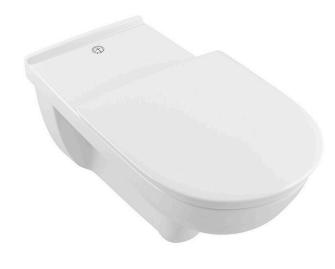

# Toilet - Care - wall hung toilet 4G01 - extended

Without seat, white, Hygienic Flush

### Product features

Hygienic flush

- Hygienic Flush with open flush rim for easier cleaning
- Flushes all the way up to the rim for improved hygiene
- Extended model, for easier transfer from wheelchair