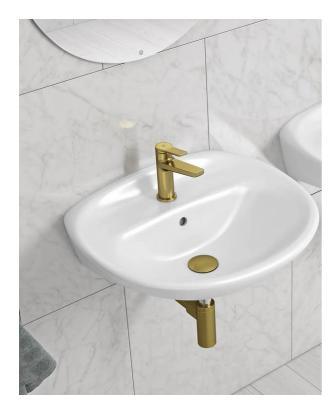

# Washbasin mixer Epic

# **Brushed brass**

#### **Product features**

- A washbasin mixer in modern design
- · Soft move, technology for smooth and precise handling
- Eco-flow for water and energy efficiency