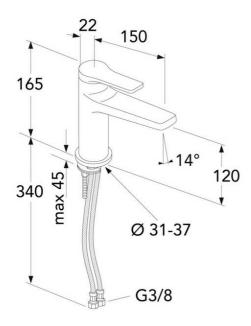

## Assembling & Care

Prior to installation the lines must be flushed up to the faucet. The faucet is Prior to installation the lines must be flushed up to the faucet. The faucet is connected with the cold water line on the right and the hot water line on the left. Water pressure: max 1000 kPa, min 50kPa. Hot water temperature: max 70°C, min 945°C. Please note that we are not liable for damage resulting from improper installation.