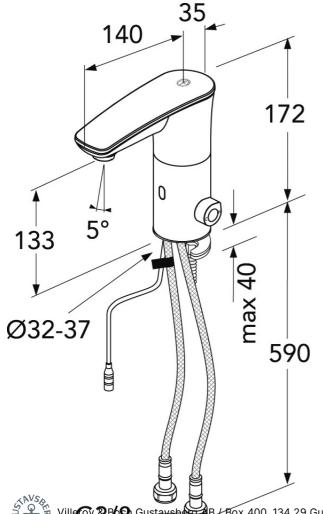

### **Assembling & Care**

Prior to installation the lines must be flushed up to the faucet. The faucet is Prior to installation the lines must be flushed up to the faucet. The faucet is connected with the cold water line on the right and the hot water line on the left.

Water pressure: max 1000 kPa, min 50kPa. Hot water temperature: max 70°C, min 70°45°C. Please note that we are not liable for damage resulting from improper installation.