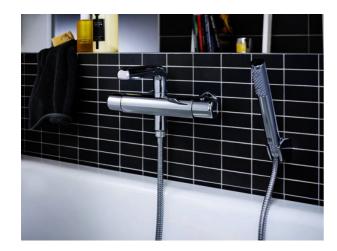

# **Tub faucet Logic - thermostat**

With pivoting spout, 160 c-c

#### **Product features**

- Safe Tough reduces the heat on the front of the faucet.
- Maintains even water temperature upon pressure and temperature changes
- · Smart built-in diverter in hose attachment