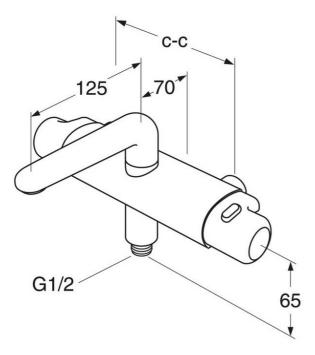

# **Tub faucet Logic - thermostat**

With pivoting spout, 160 c-c

## Assembling & Care

Prior to installation the lines must be flushed up to the faucet. The faucet is connected with the cold water line on the right and the hot water line on the left. Water pressure: max 1000 kPa, min 50kPa. Hot water temperature: max 80°C, min 45°C. Please note that we are not liable for damage resulting from improper installation.