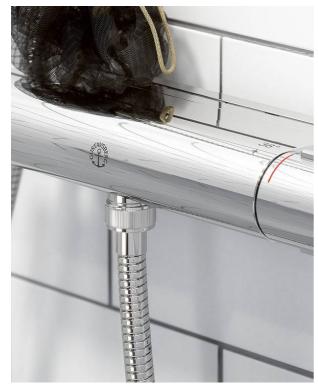

# **Shower mixer New Nautic** thermostat

Outlet downward, 160 c-c

### **Product features**

- Safe Touch reduces the heat on the front of the faucet
- · Maintains even water temperature upon pressure and temperature changes
- · Can be expanded with bathtub spout