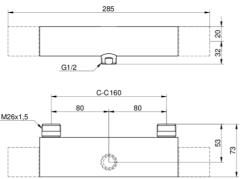

# **Shower mixer New Nautic** thermostat



Outlet downward, 160 c-c





### **Product features**







- Safe Touch reduces the heat on the front of the faucet
- · Maintains even water temperature upon pressure and temperature changes
- · Can be expanded with bathtub spout

#### Article number etc.

RSK-nr:

ART-nr: GB41202304 EAN-nr: 7391530075747

Packaging L: 292,00 x W: 95,00 x H: 74,00 mm. Weight: 1.62 kg

## **Energy labeling and certifications**

· Complies with Safe Water installation requirements.









Prior to installation the lines must be flushed up to the faucet. The faucet is connected with the cold water line on the right and the hot water line on the left. Water pressure: max 1000 kPa, min 50kPa. Hot water temperature: max 80°C, min 45°C. Please note that we are not liable for damage resulting from improper installation.