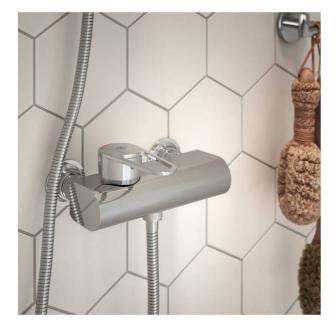

# Shower mixer New Nautic -Single lever

Shower connection downwards, 160 c-c

### **Product features**

- Grip-friendly lever with clear color marking for hot and cold water
- Soft move, ceramic package with smooth and precise operation
- Eco-stop, adjustable maximum flow limitation