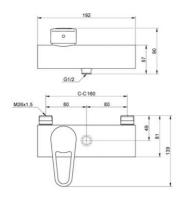

# Shower mixer New Nautic -Single lever

Shower connection downwards, 160 c-c

#### Article number etc.