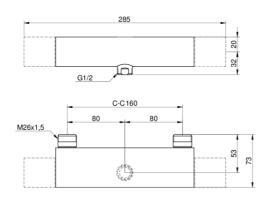

# **Shower mixer Nordic** thermostat

With shower connection down, 160 c-c

#### Article number etc.

RSK-nr:

ART-nr: GB41201704 EAN-nr: 7391530076997

Packaging

L: 292,00 x W: 95,00 x H: 74,00 mm. Weight: 1,63 kg