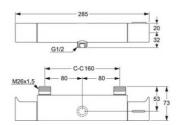

# Shower faucet Atlantic 2.1

Connection down, lead-free, 160 c-c, energi A-classified shower set

# Assembling & Care

Prior to installation the lines must be flushed up to the faucet. The faucet is connected with the cold water line on the right and the hot water line on the left. Water pressure: max 1000 kPa, min 50kPa. Hot water temperature: max 80°C, min 45°C. Please note that we are not liable for damage resulting from improper installation.