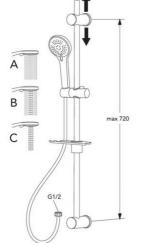

# Shower faucet Atlantic 2.1

Connection down, lead-free, 160 c-c, energi A-classified shower set

## **Product features**

- · Safe Touch, minimizes the heat on the front of the mixer
- Even water temperature during pressure and temperature changes
- Contains less than 0.1% lead

# Assembling & Care

Prior to installation the lines must be flushed up to the faucet. The faucet is connected with the cold water line on the right and the hot water line on the left. Water pressure: max 1000 kPa, min 50kPa. Hot water temperature: max 80°C, min 45°C. Please note that we are not liable for damage resulting from improper installation.