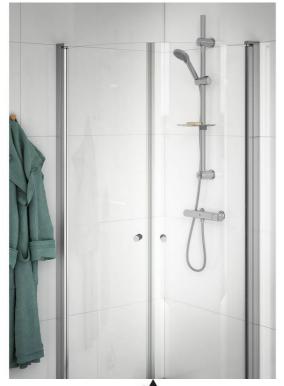

# Shower faucet Atlantic 2.1

Connection down, lead-free, 160 c-c, energi A-classified shower set

## **Product features**

- · Safe Touch, minimizes the heat on the front of the mixer
- Even water temperature during pressure and temperature changes
- Contains less than 0.1% lead