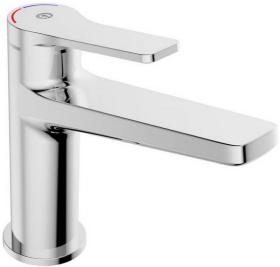

## Washbasin mixer Epic

#### Chrome

# 150 165 -14° 120 Ø 31-37 G3/8

#### **Product features**

- A washbasin mixer in modern design
- · Soft move, technology for smooth and precise handling
- · Eco-flow for water and energy efficiency