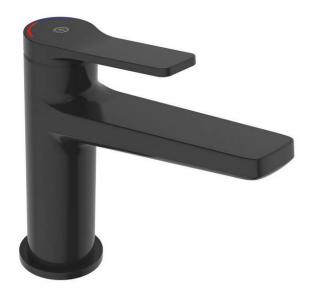

# Washbasin mixer Epic

#### Matt black

#### **Product features**

- A washbasin mixer in modern design
- · Soft move, technology for smooth and precise handling
- · Eco-flow for water and energy efficiency