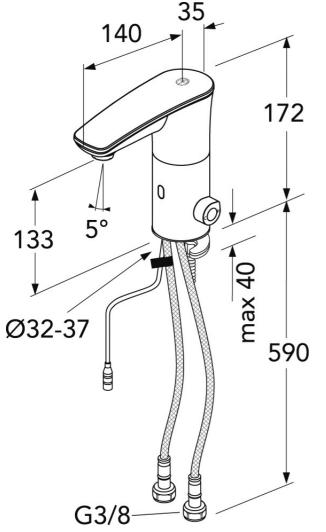

#### Article number etc.

RSK-nr:

ART-nr: GB41218881 FAN-nr: 7391530080826

Packaging

L: 350,00 x W: 300,00 x H: 85,00 mm.

Weight: 1,74 kg

## **Assembling & Care**

Prior to installation the lines must be flushed up to the faucet. The faucet is Prior to installation the lines must be flushed up to the faucet. The faucet is connected with the cold water line on the right and the hot water line on the left.

Water pressure: max 1000 kPa, min 50kPa. Hot water temperature: max 70°C, min 70°45°C. Please note that we are not liable for damage resulting from improper installation.