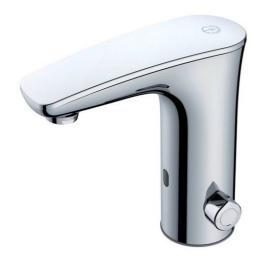

# Washbasin mixer Sensoric 1.0

Lead-free, sensor mixer

### **Product features**

- · Sensor that saves water and energy
- · Contains less than 0.1% lead
- · Adjustable comfort temperature