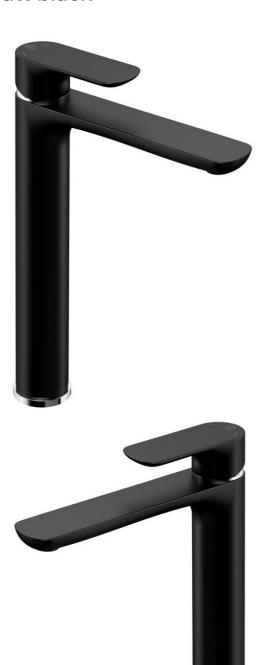

# Bathroom sink faucet Estetic tall model

Matt black

#### **Product features**

- Suits both kitchen sinks and top-mounted
- · bathroom sinks
- · Eco-stop, adjustable maximum flow
- · Available in chrome, Matt black and Matt white