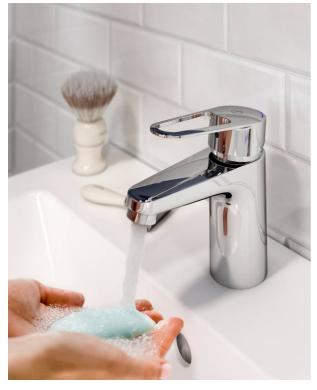

### **Product features**

Quick fit

- · Contains less than 0.1% lead
- · ECO Flow adapted flow
- Cold-start, only cold water when the lever is in straight forward position

## **Assembling & Care**

Prior to installation the lines must be flushed up to the faucet. The faucet is connected with the cold water line on the right and the hot water line on the left. Water pressure: max 1000 kPa, min 50kPa. Hot water temperature: max 70°C, min 45°C. Please note that we are not liable for damage resulting from improper installation.