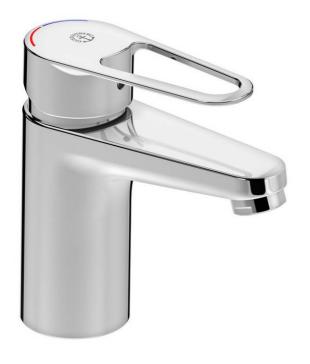

# Washbasin mixer New Nautic

ECO Flow max 1,9 l/m, lead-free

### **Product features**

Quick fit

- · Contains less than 0.1% lead
- · ECO Flow adapted flow
- Cold-start, only cold water when the lever is in straight forward position