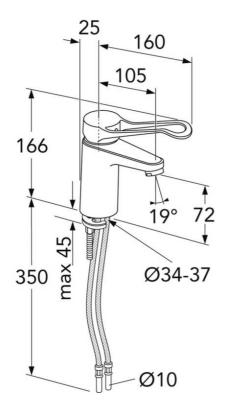

## Washbasin mixer New Nautic

Lead free, elongated lever, energy class A

Quick fit

- Contains less than 0.1% lead
- Energy Class A
- · Equipted with elongated lever