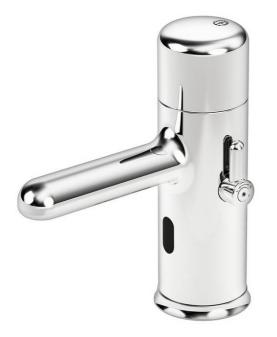

# Bathroom sink faucet Logic - sensor-controlled

#### **Product features**

- Batteries included, installed in the faucet
- Simple installation with self-calibration
- Smart function for cleaning and prevention of sabotage

#### Assembling & Care

Prior to installation the lines must be flushed up to the faucet. The faucet is connected with the cold water line on the right and the hot water line on the left. Water pressure: max 1000 kPa, min 50kPa. Hot water temperature: max 80°C, min 45°C. Please note that we are not liable for damage resulting from improper installation.