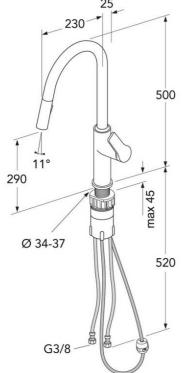

#### Article number etc.

RSK-nr:

ART-nr: GB41209959 EAN-nr: 7393792233859

Packaging

L: 670,00 x W: 270,00 x H: 65,00 mm.

Weight: 2,75 kg

### **Assembling & Care**

Prior to installation the lines must be flushed up to the faucet. The faucet is connected with the cold water line on the right and the hot water line on the left. Water pressure: max 1000 kPa, min 50kPa. Hot water temperature: max 70°C, min 45°C. Please note that we are not liable for damage resulting from improper installation.