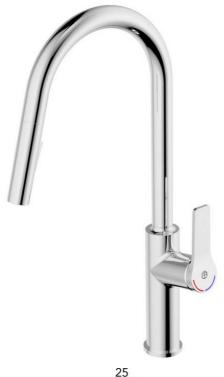

# Kitchen mixer Epic - Pull out

## With pull out handshower

#### **Product features**

- With pull out handshower
- · Soft move, technology for smooth and precise handling
- · Eco-flow for water and energy efficiency