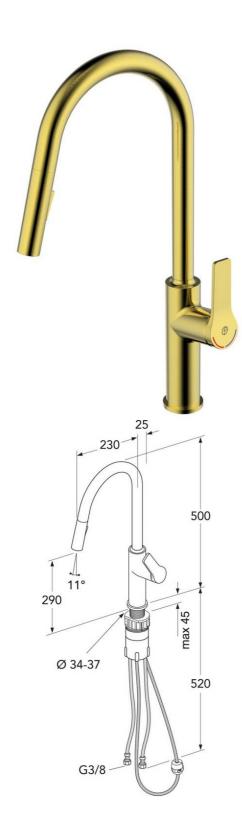

# Kitchen mixer Epic - Pull out

# Brushed brass, with pull out handshower

#### **Product features**

- With pull out handshower
- · Soft move, technology for smooth and precise handling
- · Eco-flow for water and energy efficiency

#### Article number etc.

RSK-nr:

ART-nr: GB41209959 24 EAN-nr: 7393792233866

Packaging

L: 670,00 x W: 270,00 x H: 65,00 mm.

Weight: 2,75 kg

# Assembling & Care

Prior to installation the lines must be flushed up to the faucet. The faucet is connected with the cold water line on the right and the hot water line on the left. Water pressure: max 1000 kPa, min 50kPa. Hot water temperature: max 70°C, min 45°C. Please note that we are not liable for damage resulting from improper installation.