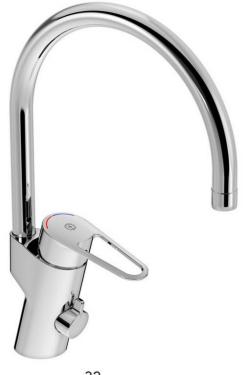

# Kitchen mixer New Nautic high Spout

ECO Flow max 5 l/m, dishwasher shut-off

### **Product features**

Quick fit

- ECO Flow adapted flow
- All components made in food approved materials
- · Cold-start, only cold water when the lever is in straight forward position