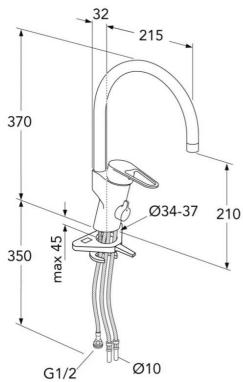

# **Assembling & Care**

Prior to installation the lines must be flushed up to the faucet. The faucet is connected with the cold water line on the right and the hot water line on the left. Water pressure: max 1000 kPa, min 50kPa. Hot water temperature: max 70°C, min 45°C. Please note that we are not liable for damage resulting from improper installation.