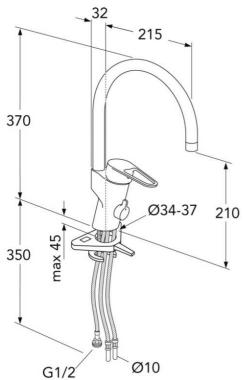

#### Article number etc.

RSK-nr:

ART-nr: GB412060960 EAN-nr: 7393792235419

Packaging

L: 440,00 x W: 275,00 x H: 75,00 mm.

Weight: 1.70 kg

## **Assembling & Care**

Prior to installation the lines must be flushed up to the faucet. The faucet is connected with the cold water line on the right and the hot water line on the left. Water pressure: max 1000 kPa, min 50kPa. Hot water temperature: max 70°C, min 45°C. Please note that we are not liable for damage resulting from improper installation.