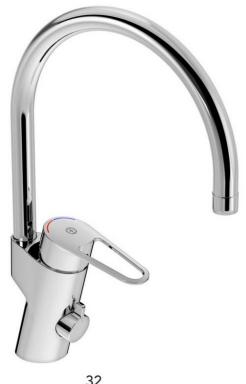

# Kitchen mixer New Nautic high Spout

Lead free, energy class B, dishwasher shut-off

### **Product features**

Quick fit

- Contains less than 0.1% lead
- · Energy Class B
- · Cold-start, only cold water when the lever is in straight forward position