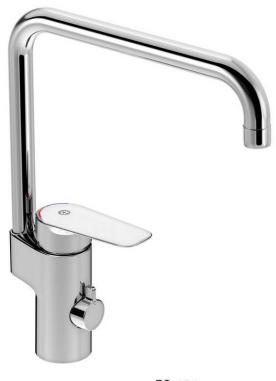

# Kitchen mixer Atlantic - high spout

Lead-free, with dishwasher shut-off

## **Product features**

- · Energy class B, saves energy and water
- · Soft move, technology for smooth and precise handling
- Cold-start, only cold water when the lever is in straight forward position