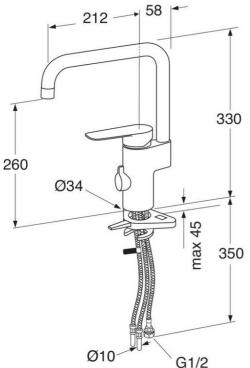

### Article number etc.

RSK-nr:

ART-nr: GB41205098 0 EAN-nr: 7393792232333

Packaging L: 440,00 x W: 275,00 x H: 75,00 mm. Weight: 1.80 kg

# **Assembling & Care**

Prior to installation the lines must be flushed up to the faucet. The faucet is connected with the cold water line on the right and the hot water line on the left. Water pressure: max 1000 kPa, min 50kPa. Hot water temperature: max 70°C, min 45°C. Please note that we are not liable for damage resulting from improper installation.