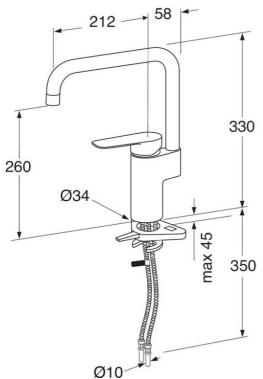

## Assembling & Care

Prior to installation the lines must be flushed up to the faucet. The faucet is connected with the cold water line on the right and the hot water line on the left. Water pressure: max 1000 kPa, min 50kPa. Hot water temperature: max 70°C, min 70°C. Please note that we are not liable for damage resulting from improper installation.