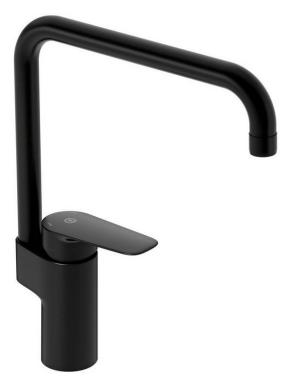

# Kitchen mixer Atlantic - high spout

Matt black

### **Product features**

Quick fit

- Pivoting spout 110° (0° and 60° block included)
- · Lever with clear marking for hot and cold
- · Soft move, technology for smooth and precise handling