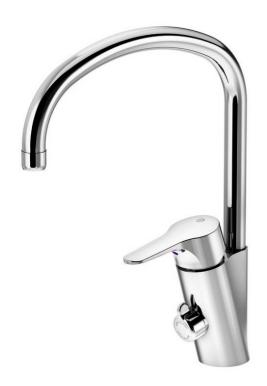

# Kitchen mixer Nautic - high spout

# With dishwasher shut-off

#### **Product features**

- Energy class B, saves energy and water
- · Adjustable comfort flow and comfort temperature
- Outlet for table-top dishwasher in rear