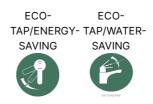

#### **Product features**

- Energy class B, saves energy and water
- · Adjustable comfort flow and comfort temperature
- Outlet for table-top dishwasher in rear

### Energy labeling and certifications

• Complies with Safe Water installation requirementsEnergy class B, 1.94 kWh