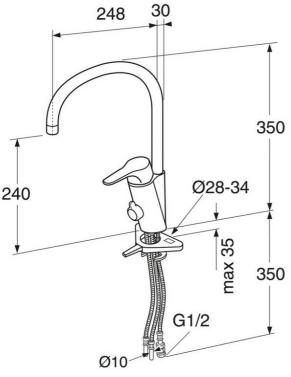

#### Article number etc.

ART-nr: GB41204097 EAN-nr: 7393792228817

Packaging

RSK-nr:

L: 440,00 x W: 275,00 x H: 75,00 mm.

## Assembling & Care

Prior to installation the lines must be flushed up to the faucet. The faucet is connected with the cold water line on the right and the hot water line on the left. Water pressure: max 1000 kPa, min 50kPa. Hot water temperature: max 70°C, min 45°C. Please note that we are not liable for damage resulting from improper installation.