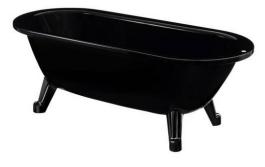

# Freestanding bathtub Duo - 1680x730

Black, without feet

## **Product features**

- Two sloped head ends, suitable for two people
- Premium quality titanium alloy steel
- Adjustable feet the tub is stable even on uneven floors

## Assembling & Care

The four feet are mounted with two bolts on the welded brackets on the bottom of the tub. The plastic drainpipe is cut and connected to the floor drain. Level the bathtub horizontally with the adjustable feet (adjustable to 25 mm).