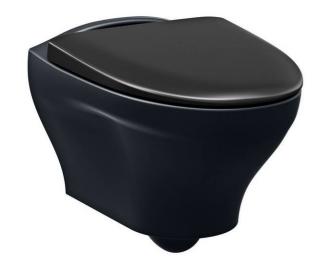

# Wall hung toilet Estetic 8330 - Hygienic Flush

Soft Close/Quick Release seat, C+, Ebony black

### **Product features**

Suprafix

Hygienic

Quick release Soft close

- · A matt color that matches other matt black products
- · Hygienic Flush: open flush rim for easier cleaning
- Suprafix: concealed wall fixture for neater installation and simpler cleaning