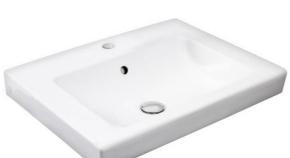

# Bathroom sink Artic 4551 - for built-in installation 55 cm

### **Product features**

- · Design with straight lines at right angles
- For integration into countertop or furniture

# **Assembling & Care**

Drop-in installation in countertop with cut-out hole. Bathroom sink should be used as a template to plot hole on countertop. Turn the bathroom sink upside down, draw its outline on the slab and saw 25 mm inside the line. Apply a bead of bathroom caulk around the hole and drop the sink into the countertop. No mounting with screws needed. The rear edge of the basin is level but unglazed, intended to be installed against wall. Mounting instructions included.