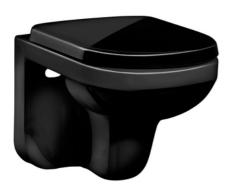

# Wall hung toilet Artic 4330 black

Black Soft Close/Quick Release seat, Ceramicplus

230

180

## **Product features**

- Design with straight lines at right angles
- Works with our Triomont fixtures
- Ceramicplus: fast & environmentally friendly cleaning